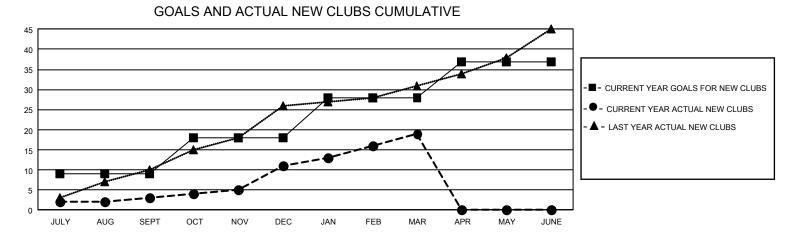

## GAT MONTHLY MEMBERSHIP PROGRESS REPORT

GMT Constitutional Area 3, Group A

REPORT DOES NOT INCLUDE CLUBS IN UNDISTRICTED AREAS.

| Clubs                 |               |           |               | Members               |                         |                         |                                                    |
|-----------------------|---------------|-----------|---------------|-----------------------|-------------------------|-------------------------|----------------------------------------------------|
| RESULTS FOR 2021-2022 |               |           |               | RESULTS FOR 2021-2022 |                         |                         |                                                    |
| QUARTER               | NEW CLUB GOAL | NEW CLUBS | DROPPED CLUBS | QUARTER               | MBER GROWTH NET<br>GOAL | MEMBER GROWTH<br>ACTUAL | DROPPED MEMBERS<br>ACTUAL (including<br>transfers) |
| JULY/AUG/SEPT         | - 27          | 3         | 24            | JULY/AUG/SEPT         | 310                     | 499                     | 572                                                |
| OCT/NOV/DEC           | 27            | 8         | 31            | OCT/NOV/DEC           | 291                     | 459                     | 984                                                |
| JAN/FEB/MAR           | 30            | 8         | 1             | JAN/FEB/MAR           | 206                     | 614                     | 170                                                |
| APR/MAY/JUNE          | 27            | 0         | 0             | APR/MAY/JUNE          | 212                     | 0                       | 0                                                  |