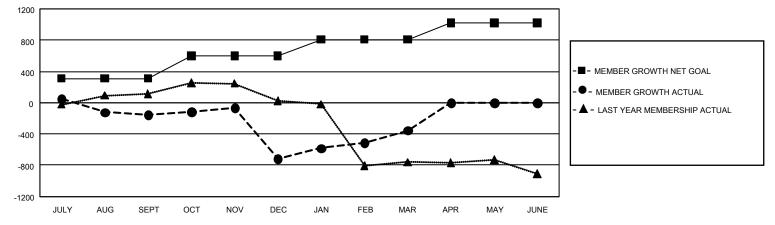

## GAT MONTHLY MEMBERSHIP PROGRESS REPORT

GMT Constitutional Area 3, Group A

REPORT DOES NOT INCLUDE CLUBS IN UNDISTRICTED AREAS.

| Clubs                 |               |           |               | Members               |                         |                         |                                                    |
|-----------------------|---------------|-----------|---------------|-----------------------|-------------------------|-------------------------|----------------------------------------------------|
| RESULTS FOR 2021-2022 |               |           |               | RESULTS FOR 2021-2022 |                         |                         |                                                    |
| QUARTER               | NEW CLUB GOAL | NEW CLUBS | DROPPED CLUBS | QUARTER               | MBER GROWTH NET<br>GOAL | MEMBER GROWTH<br>ACTUAL | DROPPED MEMBERS<br>ACTUAL (including<br>transfers) |
| JULY/AUG/SEPT         | - 27          | 3         | 24            | JULY/AUG/SEPT         | 310                     | 499                     | 572                                                |
| OCT/NOV/DEC           | 27            | 8         | 31            | OCT/NOV/DEC           | 291                     | 459                     | 984                                                |
| JAN/FEB/MAR           | 30            | 8         | 1             | JAN/FEB/MAR           | 206                     | 614                     | 170                                                |
| APR/MAY/JUNE          | 27            | 0         | 0             | APR/MAY/JUNE          | 212                     | 0                       | 0                                                  |